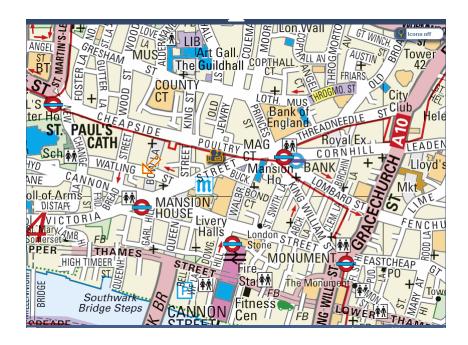

**The venue: 2 minutes** walk from **Mansion House tube** Very **close to Bank, Cannon Street and St Paul's** Many **bus routes** passing nearby, Good selection of **beers, wines and soft drinks Food:** available to 10 p.m.